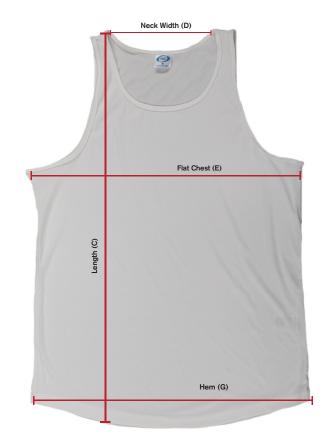

## **Mens Solar Singlet Flat Garment Specifications**

|       | Length (C) | Neck Width (D) | Flat Chest (E) | Sleeve Length (F) | Hem (G) |
|-------|------------|----------------|----------------|-------------------|---------|
| XS    | N/A        | N/A            | N/A            | N/A               | N/A     |
| S     | 63cm       | 19.7cm         | 47.5cm         | N/A               | 47cm    |
| M     | 66.35cm    | 20.3cm         | 51.5cm         | N/A               | 49.5cm  |
| L     | 69.85cm    | 21cm           | 54.5cm         | N/A               | 52cm    |
| XL    | 73cm       | 21.5cm         | 56.5cm         | N/A               | 55.8cm  |
| XXL   | 76.25cm    | 23.5cm         | 57cm           | N/A               | 5cm     |
| XXXL  | N/A        | N/A            | N/A            | N/A               | N/A     |
| XXXXL | N/A        | N/A            | N/A            | N/A               | N/A     |

## HOW TO MEASURE ON THE FLAT...

Length (C) - Hold tape measure at highest point on shirt and pull tape down to the bottom of the hem

Neck Width (D) - Hold tape measure at one side of neck hem and pull to the other side

Flat Chest (E) - Hold tape measure under armhole and pull to the other side

Sleeve Length (F) - Hold tape measure at the top of the armhole seam and pull to bottom of sleeve hem

Hem (G) - Hold tape measure at side seam and pull to the other side