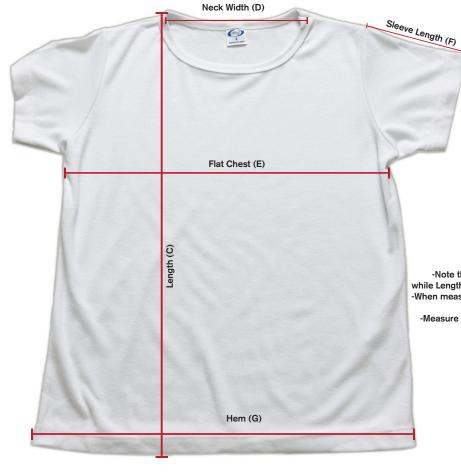

## **Classic Fit Flat Garment Specifications**

|       | Length (C) | Neck Width (D) | Flat Chest (E) | Sleeve Length (F) | Hem (G) |
|-------|------------|----------------|----------------|-------------------|---------|
| XS    | 57cm       | 21cm           | 49cm           | 13.3cm            | 49cm    |
| S     | 58.5cm     | 21.5cm         | 50cm           | 14cm              | 51.5cm  |
| M     | 62.25cm    | 22.8cm         | 52cm           | 15.25cm           | 52.75cm |
| L     | 64.75cm    | 23.5cm         | 54.5cm         | 16.5cm            | 54cm    |
| XL    | 67.3cm     | 24cm           | 57cm           | 17.75cm           | 59cm    |
| XXL   | 70.5cm     | 25.5cm         | 61cm           | 19cm              | 61.5cm  |
| XXXL  | 71cm       | 25.5cm         | 63.5cm         | 20.3cm            | 64cm    |
| XXXXL | N/A        | N/A            | N/A            | N/A               | N/A     |

## HOW TO MEASURE ON THE FLAT...

Length (C) - Hold tape measure at highest point on shirt and pull tape down to the bottom of the hem

Neck Width (D) - Hold tape measure at one side of neck hem and pull to the other side

Flat Chest (E) - Hold tape measure under armhole and pull to the other side

Sleeve Length (F) - Hold tape measure at the top of the armhole seam and pull to bottom of sleeve hem

Hem (G) - Hold tape measure at side seam and pull to the other side