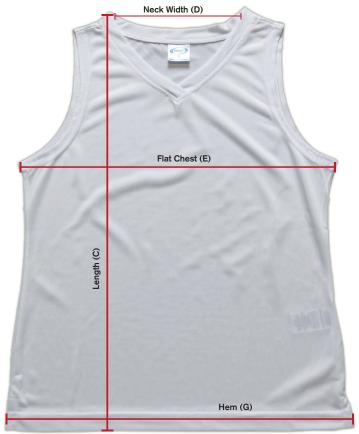

## **Performance Singlet Flat Garment Specifications**

|       | Length (C) | Neck Width (D) | Flat Chest (E) | Sleeve Length (F) | Hem (G) |
|-------|------------|----------------|----------------|-------------------|---------|
| XS    | 50.8cm     | 20.3cm         | 38cm           | N/A               | 40.5cm  |
| S     | 55.8cm     | 21.5cm         | 40.5cm         | N/A               | 42cm    |
| M     | 59.5cm     | 22.8cm         | 43cm           | N/A               | 43cm    |
| L     | 63.5cm     | 22.8cm         | 45.75cm        | N/A               | 44.5cm  |
| XL    | 63.5cm     | 24cm           | 48.25cm        | N/A               | 50.8cm  |
| XXL   | N/A        | N/A            | N/A            | N/A               | N/A     |
| XXXL  | N/A        | N/A            | N/A            | N/A               | N/A     |
| XXXXL | N/A        | N/A            | N/A            | N/A               | N/A     |

### HOW TO MEASURE ON THE FLAT...

Length (C) - Hold tape measure at highest point on shirt and pull tape down to the bottom of the hem

Neck Width (D) - Hold tape measure at one side of neck hem and pull to the other side

Flat Chest (E) - Hold tape measure under armhole and pull to the other side

Sleeve Length (F) - Hold tape measure at the top of the armhole seam and pull to bottom of sleeve hem

Hem (G) - Hold tape measure at side seam and pull to the other side